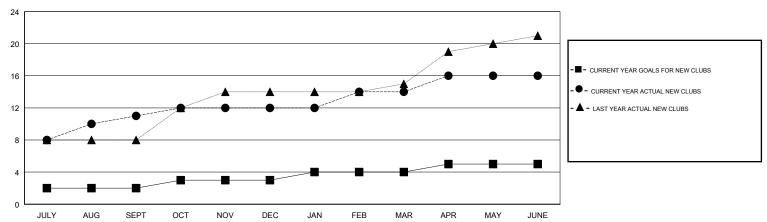

## GOALS AND ACTUAL NEW CLUBS CUMULATIVE

## GMT: ANIL TULSYAN LOCATION INDIA GMT CA

| Clubs         |               |           |               | Members               |                           |                         |                                              |
|---------------|---------------|-----------|---------------|-----------------------|---------------------------|-------------------------|----------------------------------------------|
|               | RESULTS FOR   | 2018-2019 |               | RESULTS FOR 2018-2019 |                           |                         |                                              |
| QUARTER       | NEW CLUB GOAL | NEW CLUBS | DROPPED CLUBS | QUARTER               | MEMBER GROWTH NET<br>GOAL | MEMBER GROWTH<br>ACTUAL | DROPPED MEMBERS ACTUAL (including transfers) |
| JULY/AUG/SEPT | 2             | 11        | 0             | JULY/AUG/SEPT         | 40                        | 344                     | 84                                           |
| OCT/NOV/DEC   | 1             | 1         | 3             | OCT/NOV/DEC           | 170                       | 74                      | 193                                          |
| JAN/FEB/MAR   | 1             | 2         | 1             | JAN/FEB/MAR           | 90                        | 403                     | 137                                          |
| APR/MAY/JUNE  | 1             | 2         | 1             | APR/MAY/JUNE          | 20                        | 479                     | 695                                          |