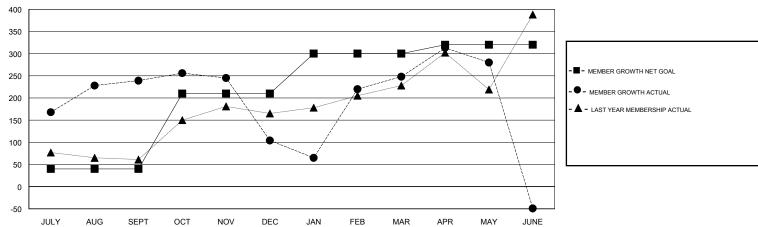

## GOALS AND ACTUAL MEMBERS CUMULATIVE

| DROPPED CLUBS: 5  DROPPED MEMBERS |       | 104 CLUBS OF 138 ADDED 1 OR MORE<br>NEW MEMBERS | GENDER DISTRIBUTION  MALE 2,596 (65.46%)  FEMALE 1,370 (34.54%)  Women Percentage Fiscal Year Goal: 20% |       |
|-----------------------------------|-------|-------------------------------------------------|---------------------------------------------------------------------------------------------------------|-------|
| DECEASED                          | 8     | CLICK HERE FOR CUMULATIVE                       | TOTAL FAMILY UNIT MEMBERS                                                                               | 2,454 |
| CLUB CANCELLED                    | 102   | MEMBERSHIP DATA                                 |                                                                                                         | 4.000 |
| OTHER                             | 999   |                                                 | FAMILY MEMBERS PAYING HALF DUES                                                                         | 1,386 |
| TOTAL                             | 1,109 |                                                 |                                                                                                         |       |

## GMT: ANIL TULSYAN LOCATION INDIA GMT CA

| Clubs         |               |           |               | Members               |                           |                         |                                              |
|---------------|---------------|-----------|---------------|-----------------------|---------------------------|-------------------------|----------------------------------------------|
|               | RESULTS FOR   | 2018-2019 |               | RESULTS FOR 2018-2019 |                           |                         |                                              |
| QUARTER       | NEW CLUB GOAL | NEW CLUBS | DROPPED CLUBS | QUARTER               | MEMBER GROWTH NET<br>GOAL | MEMBER GROWTH<br>ACTUAL | DROPPED MEMBERS ACTUAL (including transfers) |
| JULY/AUG/SEPT | 2             | 11        | 0             | JULY/AUG/SEPT         | 40                        | 344                     | 84                                           |
| OCT/NOV/DEC   | 1             | 1         | 3             | OCT/NOV/DEC           | 170                       | 74                      | 193                                          |
| JAN/FEB/MAR   | 1             | 2         | 1             | JAN/FEB/MAR           | 90                        | 403                     | 137                                          |
| APR/MAY/JUNE  | 1             | 2         | 1             | APR/MAY/JUNE          | 20                        | 479                     | 695                                          |